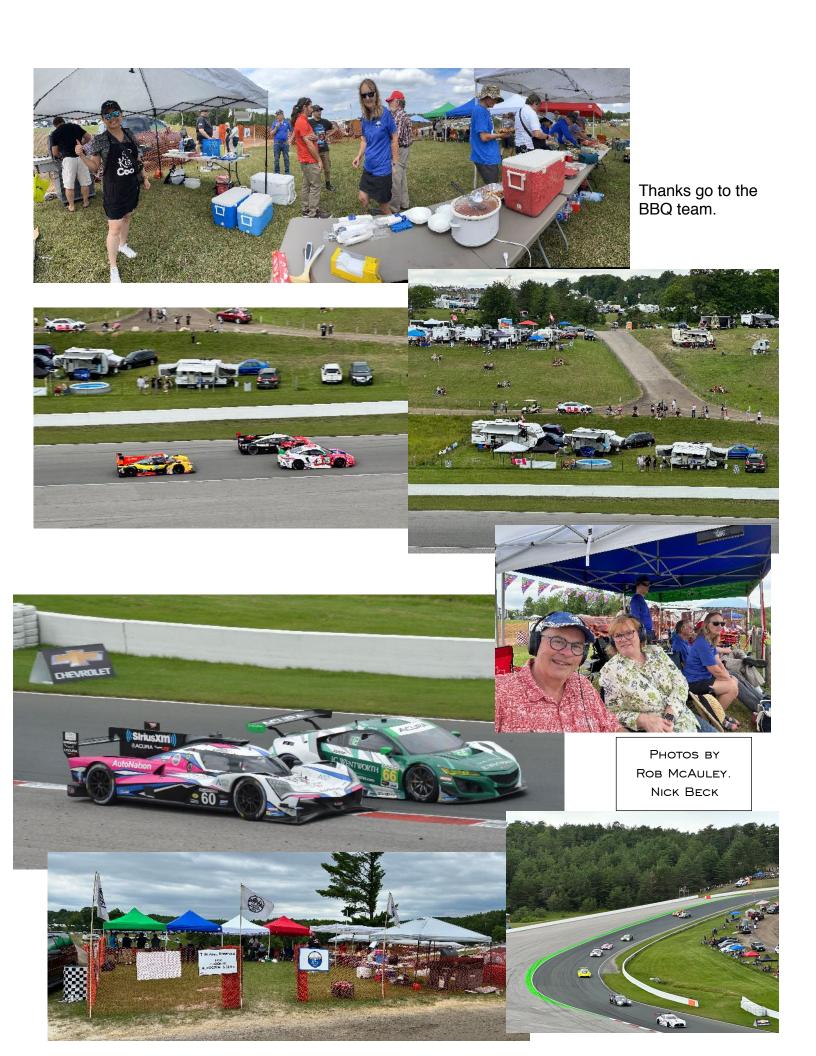

### TAC BBQ at CTMP - IMSA

### From The President's Desk

Yikes! Summer is flying by.

We just had our world famous IMSA Picnic at CTMP this past weekend, and it was a blast! Over 30 people came out. We had TAC flags flying, and our bright new canopy tops looked amazing. Dan & Cecilia worked the barbecues, and everyone brought some very nice side dishes. Best of all (besides the racing) was seeing old friends again.

We did see the big ALMS race with some very cool prototypes. Watching 4 classes race at the same time is always exciting. With each car running at the limits down turn 2, they have to time their passes perfectly, or someone is going to be in the same spot at the same time as another car.

#### ON THE COVER

THE TAC TEAM TAKING IN THE IMSA RACING AT CTMP IN JULY.

A GREAT VANTAGE POINT FOR TURN 2.