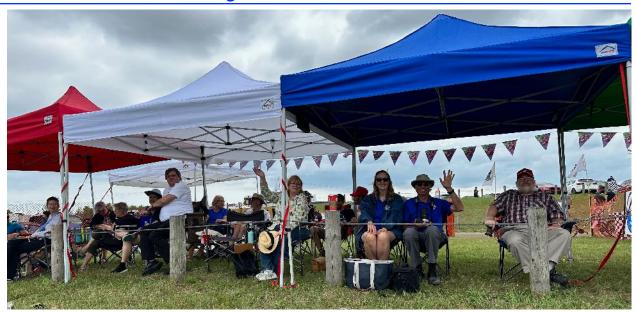

#### ON THE COVER

THE TAC TEAM TAKING IN THE IMSA RACING AT CTMP IN JULY.

A GREAT VANTAGE POINT FOR TURN 2.

### TAC BBQ at CTMP - IMSA

### From The President's Desk

Yikes! Summer is flying by.

We just had our world famous IMSA Picnic at CTMP this past weekend, and it was a blast! Over 30 people came out. We had TAC flags flying, and our bright new canopy tops looked amazing. Dan & Cecilia worked the barbecues, and everyone brought some very nice side dishes. Best of all (besides the racing) was seeing old friends again.