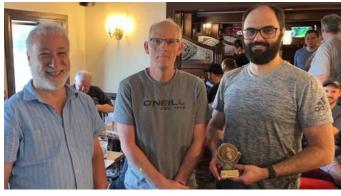

### DISCOVER ONTARIO CAR RALLY 2023

Kurt Seelenmayer and Nick Parry - 1st Expert

Barry Spinner and John Hido -2nd Expert

Bruce Leonard -3rd Expert

Audrey Godin and Jean-Sebastien Delisle - 1st Novice

David Hickey and Zachary Hickey - 2nd Novice

Eric Vanderwal and Zach Jansen - 3rd Novice