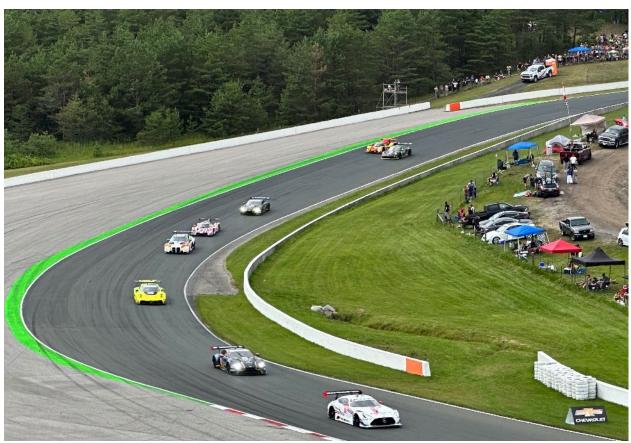

We did see the big ALMS race with some very cool prototypes. Watching 4 classes race at the same time is always exciting. With each car running at the limits down turn 2, they have to time their passes perfectly, or someone is going to be in the same spot at the same time as another car.

#### ON THE COVER

THE TAC TEAM TAKING IN THE IMSA RACING AT CTMP IN JULY.

A GREAT VANTAGE POINT FOR TURN 2.