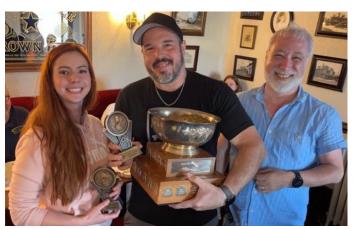

### DISCOVER ONTARIO CAR RALLY 2023

Kurt Seelenmayer and Nick Parry - 1st Expert

Barry Spinner and John Hido -2nd Expert

Bruce Leonard -3rd Expert

Audrey Godin and Jean-Sebastien Delisle - 1st Novice

David Hickey and Zachary Hickey - 2nd Novice