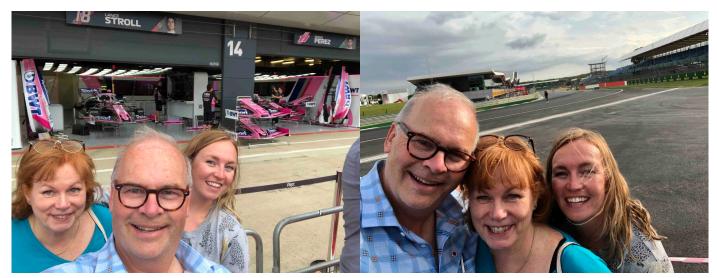

## From The President's Desk

Summertime, and the vacations come easy.

We are currently in the UK for daughter Sarah's Grad ceremony, which just happens to fall a week after the British GP. We have been able to fly in a bit early, take in the F1 action, do a bit of a drive-about, then hit Cornwall before heading home.

We have picked up our BMW 520d (only 2,000 miles on the odo), and made it to our bed and breakfast near the track. Yesterday was track-walk day, and we had to fight the crowds around the Hamilton-Mercedes paddock. Things get crazier the closer we get to race day. Traffic is busy, and campers are moving in. Watch the TAC Facebook page for photos and the odd comment. Everyone is cheering for Lewis Hamilton, but I'm having fun cheering for Canadian Lance Stroll.