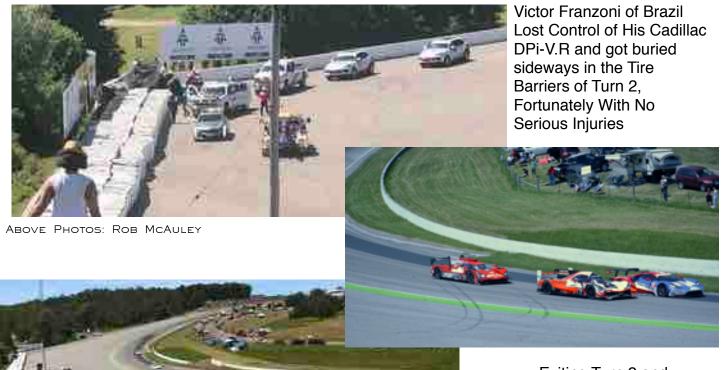

Just before we flew out, we had our IMSA picnic at the Canadian Tire Motorsport Park. Mosport always hosts us in our own corral on top of turn 2. This year, we had 35 people come out - the highest it's been in quite a while! Dan Zorica and Andrew Tulett ran the barbecue, cranking out amazing burgers, kabobs, bacon, and bops. People brought some very nice salads and deserts, and we got to watch some excellent racing.

People are always watching for the crashes, and this year we were not disappointed. One car was bumped in the middle of turn 2, and drove straight into the tire wall. The car disappeared in so deep that it couldn't be seen. Pulling out tire bundles exposed the car, and the driver was loaded onto a stretcher, where he sat up and waved to the crowd as he was checked over by the medical team.