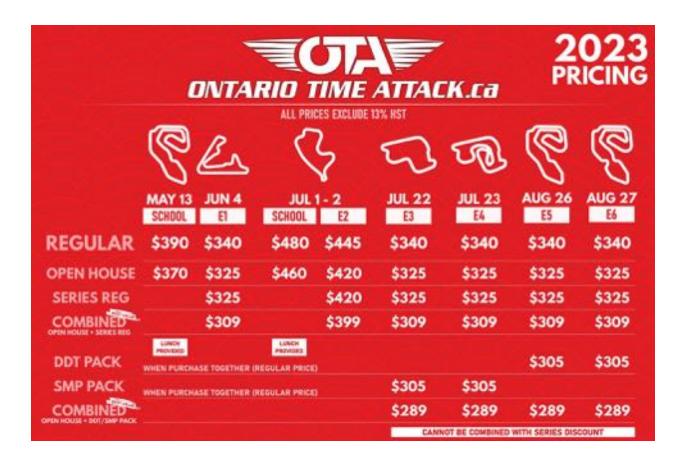

## From The President's Desk

Spring has sprung. The daffodils are up, and so are various track registration sites!

Ontario Time Attack has announced their schedule, and you can now register for all events. Discounts apply for early registration (up to the Open House on April 29), as well as for signing up for multiple events. They always give a good deal, and signing up early helps confirm your track schedule for the season.

#### Ontario Time Attack 2023 Season Open House

Location: JRP-Online, 2344 S Sheridan Way, Mississauga, ON L5J 2M4

Date: April 29 Time: 9AM-1PM

In the meantime, enjoy your best saving opportunity by taking advantage of our open house rate (only available between **April 15-29**).

#### 2023 Discounts:

5% off competition events if you sign up for 5 or more (Series Discount)
10% off both DDT competition events if you sign up for both (does not stack with series)
10% off both SMP competition events if you sign up for both (does not stack with series)