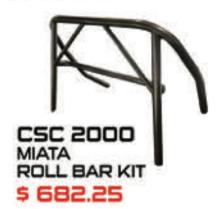

## WE OFFER:

- \* Universal front and rear support kits \*
- \* Many styles of weld on plates for unibody \*
- \* All cages come with gussets & instruction sheet \*
- \* All cages are standard 1-34 .095 ERW tubing \*